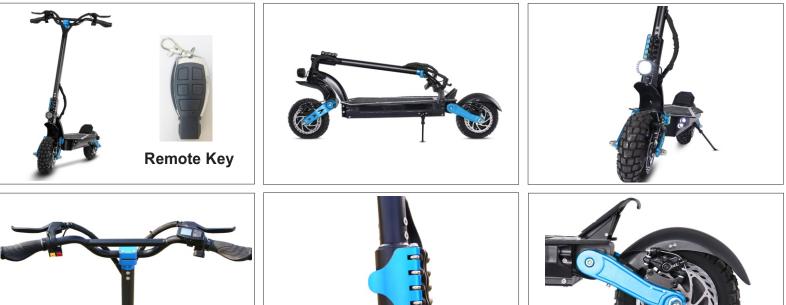

#### Feature:

- Foldable electric scooter, remote key with security feature.
- Cost efficient, durable and portable mode of transportation.
- Up to 65km/h speed with two motors running.
- Up to 65km range with battery fully charged with one motor running.
- Horn Front headlight Rear light and rear brake light
- LCD Display (Speed/Battery Level/Kms Travelled)
- Suitable: Off Road only Waterproof: IP65 rated
- One year warranty

#### **Specifications:**

- Power: 2000W Dual Motor Colour: Blue
- Battery: Lithium Battery 52V/18AH Charging Time: 8-9 Hours
- Motor driven: Rear-wheel drive or dual-wheel drive
- Brake system: Front and rear disc brake
- Suspension: Front and rear dual suspension
- Material: Aluminium alloy
- Tyre size: 10 inch tubeless tyre
- Max speed: 65km/h Max Loading Weight:150 kgs
- NW/GW: 27kgs / 34 kgs Scooter Size: 1300mm x 670mm x 1280mm
- Fold size: 1300mm x 670mm x 520mm
  - Package size: 1300mm x 260mm x 550mm