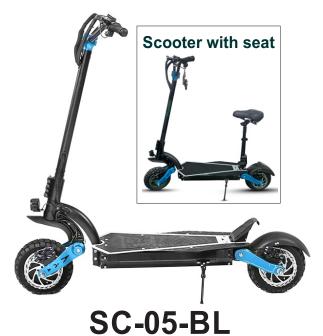

#### Feature:

- Foldable electric scooter, remote key with security feature.
- Cost efficient, durable and portable mode of transportation.
- Up to 65km/h speed with two motors running.
- Up to 65km range with battery fully charged with one motor running.
- Horn Front headlight Rear light and rear brake light
- LCD Display (Speed/Battery Level/Kms Travelled)
- Suitable: Off Road only Waterproof: IP65 rated
- One year warranty

#### **Specifications:**

- Power: 2000W Dual Motor Colour: Blue
- Battery: Lithium Battery 52V/18AH Charging Time: 8-9 Hours
- Motor driven: Rear-wheel drive or dual-wheel drive
- Brake system: Front and rear disc brake
- Suspension: Front and rear dual suspension
- Material: Aluminium alloy
- Tyre size: 10 inch tubeless tyre
- Max speed: 65km/h Max Loading Weight:150 kgs
- NW/GW: 27kgs / 34 kgs Scooter Size: 1300mm x 670mm x 1280mm
- Fold size: 1300mm x 670mm x 520mm
  - Package size: 1300mm x 260mm x 550mm